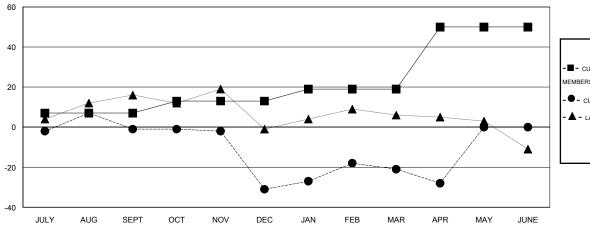

## GOALS AND ACTUAL MEMBERS CUMULATIVE

| ■-   | CURRENT YEAR GOALS FOR NEW |
|------|----------------------------|
| иЕМВ | ERS                        |

- CURRENT YEAR ACTUAL MEMBERS

- ▲ - LAST YEAR ACTUAL MEMBERS