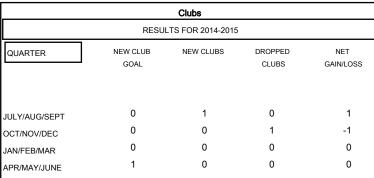

## MONTHLY MEMBERSHIP PROGRESS REPORT

District 1 F

Results as of: 4/30/2015





| Members                      |                       |                                     |                    |                  |  |  |  |
|------------------------------|-----------------------|-------------------------------------|--------------------|------------------|--|--|--|
|                              | RESULTS FOR 2014-2015 |                                     |                    |                  |  |  |  |
| QUARTER                      | NEW MEMBER<br>GOAL    | CHARTER AND<br>NEW MEMBERS<br>ADDED | DROPPED<br>MEMBERS | NET<br>GAIN/LOSS |  |  |  |
| JULY/AUG/SEPT<br>OCT/NOV/DEC | 7<br>6                | 31<br>23                            | 32<br>53           | -1<br>-30        |  |  |  |
| JAN/FEB/MAR<br>APR/MAY/JUNE  | 6<br>31               | 39<br>6